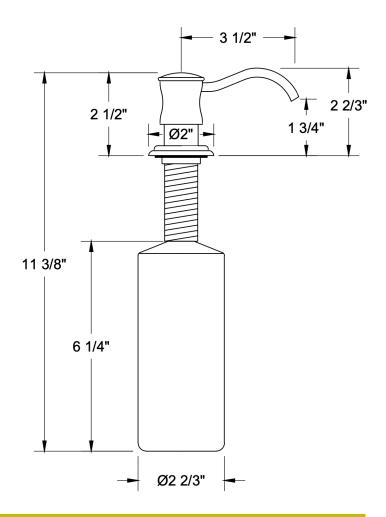

## To Be Specified:

|   |         | MODEL NO. | DESCRIPTION    | Width |    |       | Less<br>Bottle<br>Height | Weight   |
|---|---------|-----------|----------------|-------|----|-------|--------------------------|----------|
| [ | <u></u> | SM3620    | Soap Dispenser | 2 ¾"  | 4" | 11 %" | 2 3/3"                   | .95 lbs. |