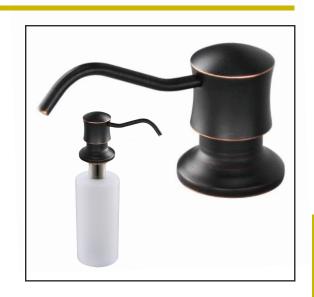

# SOAP DISPENSER with BOTTLE SM3620

### **FEATURES**

- · Solid brass body construction
- Plastic Bottle
- · 16.9 Oz. Capacity
- · Refillable from above the deck
- 1-1/2-in maximum deck thickness

#### **COLOR**

• 3 finishes: Polished Chrome (PC), Luxe Stainless (LS) Oil Rubbed Bronze (ORB)