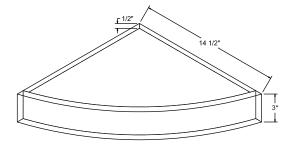

## To Be Specified:

| Model     | Length | Width  | Height | Wt. |
|-----------|--------|--------|--------|-----|
| SMCCS1515 | 141/2" | 141/2" | 3"     | 12  |