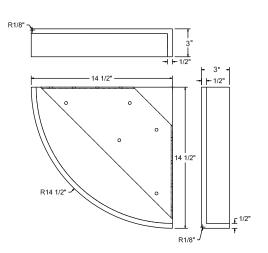

## To Be Specified:

| Model     | Length | Width  | Height | Wt. |
|-----------|--------|--------|--------|-----|
| SMCCS1515 | 141/2" | 141/2" | 3"     | 12  |