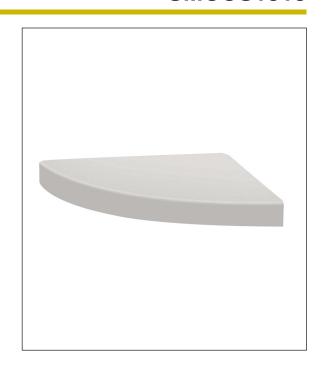

# 15" Curved Corner Shower Seat SMCCS1515

#### **FEATURES**

- · Solid surface material
- 3"H bold front edge
- Supported by heavy duty 304 stainless steel angled corner bracket that attaches to wall
- · Seat supports 250 lbs. capacity
- · Mounting hardware included