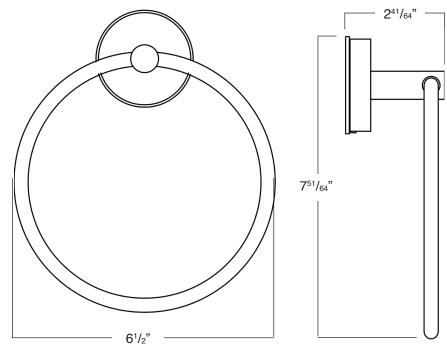

### To Be Specified:

|  | MODEL NO. | DESCRIPTION | Dia.               | Height                            | Depth                             | Weight   |
|--|-----------|-------------|--------------------|-----------------------------------|-----------------------------------|----------|
|  | SMCTR-    | Towel Ring  | 6 <sup>1</sup> /2" | 7 <sup>51</sup> / <sub>64</sub> " | 2 <sup>41</sup> / <sub>64</sub> " | 0.5 lbs. |