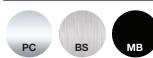

### **FINISH**

• 3 finishes: polished chrome, brushed stainless, matte black

## To Be Specified: Finish

| Finishes             |  |
|----------------------|--|
| PC Polished Chrome   |  |
| BS Brushed Stainless |  |
| MB Matte Black       |  |