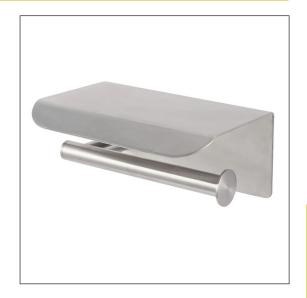

# MANHATTAN PAPER HOLDER with SHELF SMMPHS

### **FEATURES**

- Decorative paper holder with shelf coordinates with Manhatten bath accessories.
- · Concealed mounting.
- · Mounting hardware and mounting template included.
- Heavy duty 304 stainless steel.