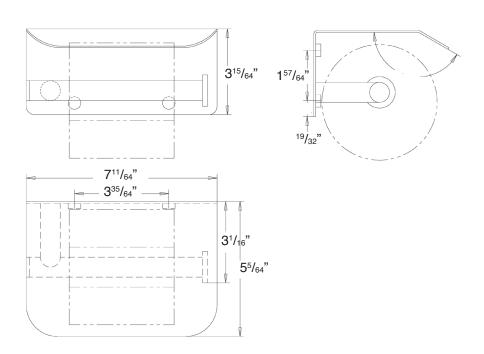

## To Be Specified:

|  | MODEL NO. | DESCRIPTION                       | Length               | Height                            | Depth                            |
|--|-----------|-----------------------------------|----------------------|-----------------------------------|----------------------------------|
|  | SMMPHS-   | Toilet Paper Holder<br>with Shelf | 7 <sup>11</sup> /64" | 3 <sup>15</sup> / <sub>64</sub> " | 5 <sup>5</sup> / <sub>64</sub> " |