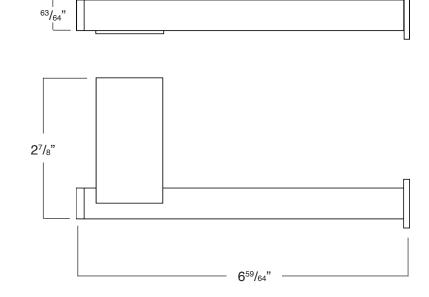

#### To Be Specified:

|  | MODEL NO. | DESCRIPTION  | Dia.                            | Length                            | Depth              | Weight   |
|--|-----------|--------------|---------------------------------|-----------------------------------|--------------------|----------|
|  | SMMSPH-   | Paper Holder | <sup>63</sup> / <sub>64</sub> " | 6 <sup>59</sup> / <sub>64</sub> " | 2 <sup>7</sup> /8" | 0.7 lbs. |