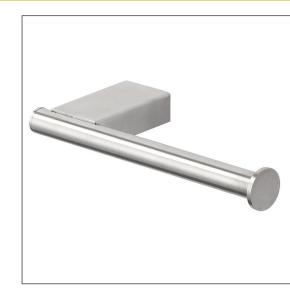

# MANHATTAN PAPER HOLDER SMMSPH

## FEATURES

- Decorative straight paper holder coordinates with Manhatten bath accessories.
- · Concealed mounting.
- Mounting hardware and mounting template included.
- Heavy duty 304 stainless steel.