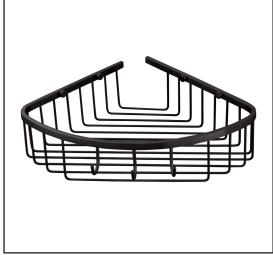

# CORNER SHOWER BASKET SMSBC

#### FEATURES

- Decorative wall mount self draining corner shower basket provides convenient storage for shampoos, soaps and accessories.
- Heavy duty 304 stainless steel.
- Mounting hardware and mounting template included.
- · Lifetime Limited Residential / 5 Year Commercial