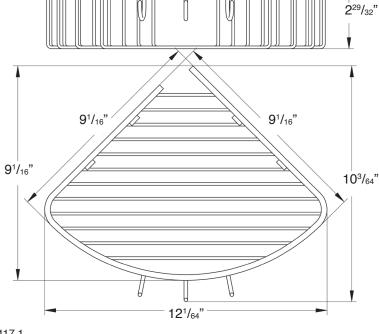

#### To Be Specified:

| MODEL NO. | DESCRIPTION          | Length | Height                            | Depth | Weight    |
|-----------|----------------------|--------|-----------------------------------|-------|-----------|
| SMSBC-    | Corner Shower Basket | 121⁄4" | 2 <sup>29</sup> / <sub>32</sub> " | 10¾"  | 1.25 lbs. |