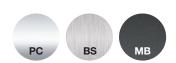

#### **FINISH**

• 3 finishes: polished chrome, brushed stainless, matte black

## To Be Specified:

| Colors               |  |  |
|----------------------|--|--|
| PC Polished Chrome   |  |  |
| BS Brushed Stainless |  |  |
| MB Matte Black       |  |  |