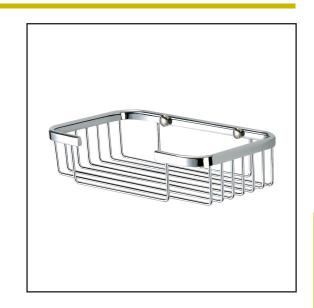

# RECTANGULAR SHOWER BASKET SMSBR

#### **FEATURES**

- Decorative wall mount self draining rectangular shower basket provides convenient storage for shampoos, soaps and accessories.
- Heavy duty 304 stainless steel.
- Mounting hardware and mounting template included.
- Lifetime Limited Residential / 5 Year Commercial