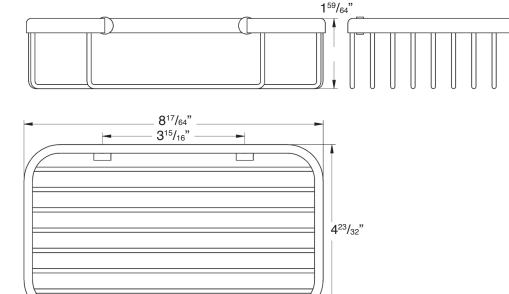

### To Be Specified:

|  | MODEL NO. | DESCRIPTION               | Length   | Height   | Depth   | Weight |
|--|-----------|---------------------------|----------|----------|---------|--------|
|  | SMSBR-    | Rectangular Shower Basket | 8 17/64" | 1 59/64" | 423/32" | 1 lbs. |