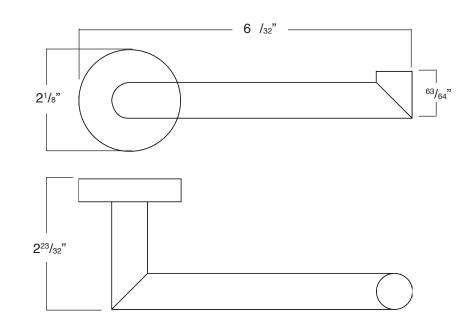

## To Be Specified:

|  | MODEL NO. | DESCRIPTION        | Width                             | Height             | Depth                           | Weight   |
|--|-----------|--------------------|-----------------------------------|--------------------|---------------------------------|----------|
|  | SMTPH-    | Tyler Paper Holder | 6 <sup>31</sup> / <sub>32</sub> " | 2 <sup>1</sup> /8" | 2 <sup>23</sup> / <sub>32</sub> | 0.7 lbs. |